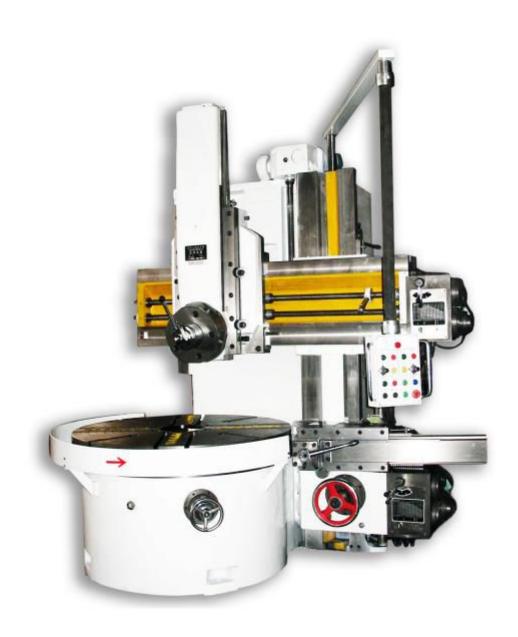

## VC5116E Vertical Lathe

## **Parameters**

| Term                                        | Unit | VC5116E        |
|---------------------------------------------|------|----------------|
| Max. turning diameter of vertical tool post | mm   | 1600           |
| Max. turning diameter of side tool post     | mm   | 1400           |
| Worktable diameter                          | mm   | 1400           |
| Max. height of work piece                   | mm   | 1200/1400/1650 |
| Max. weight of work piece                   | t    | 5              |

| Max. cutting force of vertical tool post            | KN     | 25             |
|-----------------------------------------------------|--------|----------------|
| Max. cutting force of side tool post                | KN     | 20             |
| Max. total cutting force                            | KN     | 40             |
| Max. torque of worktable                            | KN     | 25             |
| Stage number of variable speed of worktable         | 16     |                |
| Variable speed range of worktable                   | r/min  | 5-160          |
| Feeding stage number of vertical and side tool post | 12     |                |
| Feeding range of vertical and side tool post        | mm/min | 0.8-86         |
| Horizontal travel of vertical tool post             | mm     | 915            |
| Vertical travel of vertical tool post               | mm     | 800/1000       |
| Horizontal travel of side tool post                 | mm     | 630            |
| Vertical travel of side tool post                   | mm     | 900            |
| Crossbeam travel                                    | mm     | 650/850/1100   |
| Vertical and side Tool post rapid moving speed      | mm/min | 1800           |
| Max. swivel angle of worktable                      | 0      | ±30            |
| Crossbeam lifting speed                             | mm/min | 440            |
| Sectional dimension of tool bar                     | mm     | 40*40          |
| Feeding electric motor power                        | KW     | 1.3/1.8        |
| Main electric motor power                           | KW     | 30             |
| Overall size                                        | mm     | 2660*2660*3698 |
| Weight of worktable                                 | t      | 12.8/14/14.8   |