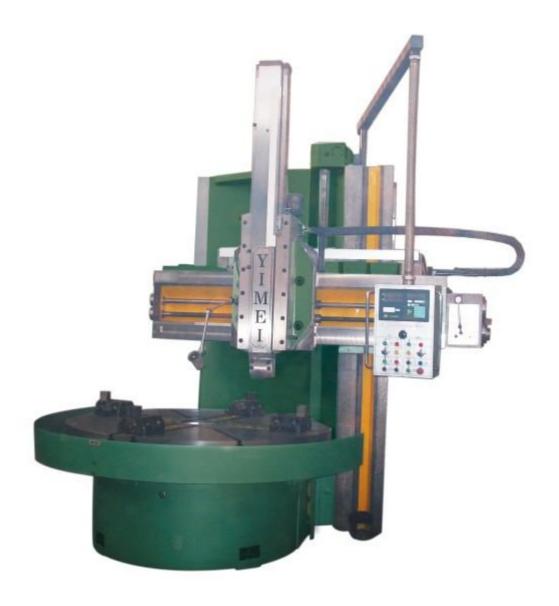

## **Conventional Single Column Vertical Lathe VC5120E**

## **Parameters**

| Term                                        | Unit  | VC5120E   |
|---------------------------------------------|-------|-----------|
| Max. turning diameter of vertical tool post | mm    | 2000      |
| Max. turning diameter of side tool post     | mm    | 1800      |
| Worktable diameter                          | mm    | 1800      |
| Max. height of work piece                   | mm    | 1250/1400 |
| Max. weight of work piece                   | T     | 8         |
| Max. cutting force of vertical tool post    | KN    | 25        |
| Max. cutting force of side tool post        | KN    | 20        |
| Max. total cutting force                    | KN    | 40        |
| Max. torque of worktable                    | KN    | 32        |
| Stage number of variable speed of worktable | 16    |           |
| Variable speed range of worktable           | r/min | 3.2-100   |

| Feeding stage number of vertical and side tool post | 12     |                |
|-----------------------------------------------------|--------|----------------|
| Feeding range of vertical and side tool post        | mm/min | 0.8-86         |
| Horizontal travel of vertical tool post             | mm     | 1200           |
| Vertical travel of vertical tool post               | mm     | 800            |
| Horizontal travel of side tool post                 | mm     | 630            |
| Vertical travel of side tool post                   | mm     | 900            |
| Crossbeam travel                                    | mm     | 850            |
| Vertical and side Tool post rapid moving speed      | mm/min | 1800           |
| Max. swivel angle of worktable                      | 0      | ±30            |
| Crossbeam lifting speed                             | mm/min | 440            |
| Sectional dimension of tool bar                     | mm     | 40*40          |
| Feeding electric motor power                        | KW     | 1.3/1.8        |
| Main electric motor power                           | KW     | 30             |
| Overall size                                        | mm     | 3135*3037*3910 |
| Weight of worktable                                 | t      | 17             |